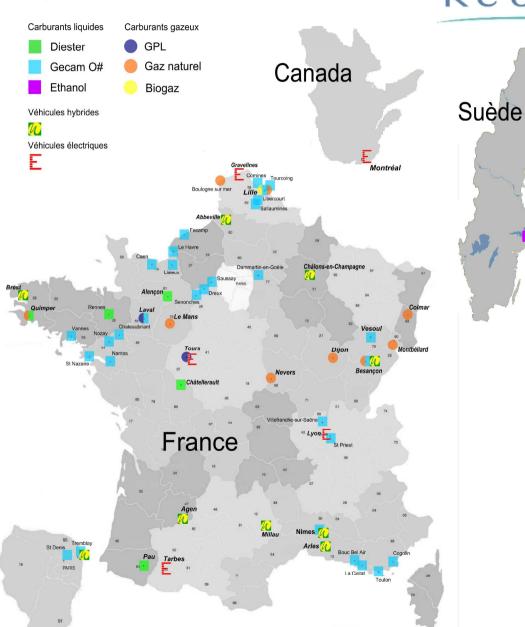

### Energies alternatives utilisées dans les filiales

# Keolis

Gecam: an easy solution to reduce local pollutants at a same price of diesel Diester (biodiesel) more expansive than gasoil (+ 3 %) environmental impacts Bioethanol 300 buses in Sweden

NGV expensive costs for refueling stations

Biogas 51 buses in Sweden expensive costs of equipment but one of the best solution to reduce CO2 emissions

BEV 5 buses more expansive than gasoil Issues of batteries

Presentation of Didier Pillot :comparison of emissions. The problem of food against fuel about biofuels. The hopes about  $2^{nd}$  generation of biofuels