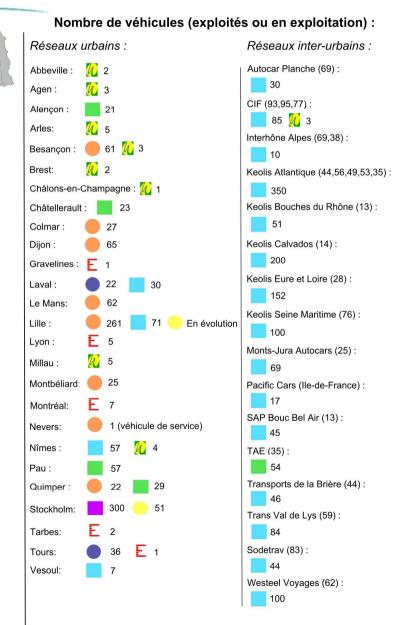

### Energies alternatives utilisées dans les filiales

# Keolis

Gecam: an easy solution to reduce local pollutants at a same price of diesel Diester (biodiesel) more expansive than gasoil (+ 3 %) environmental impacts Bioethanol 300 buses in Sweden

NGV expensive costs for refueling stations

Biogas 51 buses in Sweden expensive costs of equipment but one of the best solution to reduce CO2 emissions

BEV 5 buses more expansive than gasoil Issues of batteries

Presentation of Didier Pillot :comparison of emissions. The problem of food against fuel about biofuels. The hopes about  $2^{nd}$  generation of biofuels